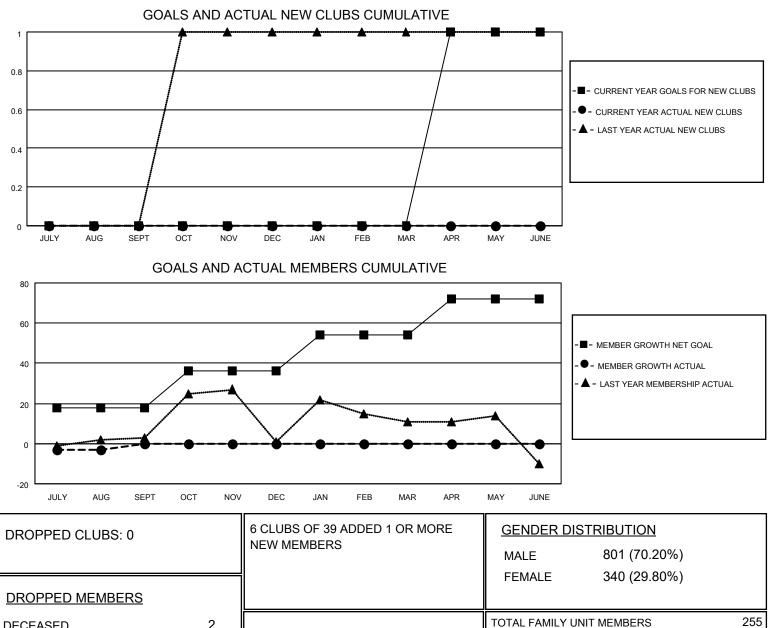

## LOCATION MICHIGAN

District 11 D1

Results as of: 8/31/2020

| Clubs                 |               |           |               | Members               |                          |                         |                                                    |
|-----------------------|---------------|-----------|---------------|-----------------------|--------------------------|-------------------------|----------------------------------------------------|
| RESULTS FOR 2020-2021 |               |           |               | RESULTS FOR 2020-2021 |                          |                         |                                                    |
| QUARTER               | NEW CLUB GOAL | NEW CLUBS | DROPPED CLUBS | QUARTER               | EMBER GROWTH NET<br>GOAL | MEMBER GROWTH<br>ACTUAL | DROPPED<br>MEMBERS ACTUAL<br>(including transfers) |
| JULY/AUG/SEPT         | 0             | 0         | 0             | JULY/AUG/SEPT         | - 18                     | 11                      | 12                                                 |
| OCT/NOV/DEC           | 0             | 0         | 0             | OCT/NOV/DEC           | 18                       | 0                       | 0                                                  |
| JAN/FEB/MAR           | 0             | 0         | 0             | JAN/FEB/MAR           | 18                       | 0                       | 0                                                  |
| APR/MAY/JUNE          | 1             | 0         | 0             | APR/MAY/JUNE          | 18                       | 0                       | 0                                                  |